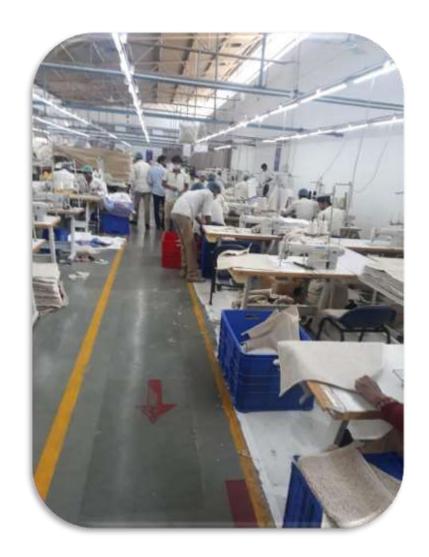

**Infrastructure:** Stitching Machines, Bathmat tufting Machines, Pit looms, Frame looms, Power looms, Shut less looms, Caring Machine, Blow filler, Vacuum

Machine

**Factory Capacity** – 65 x 40 HQ containers / Month

**Current Factory Load** – 45 x 40 HQ Containers / Month